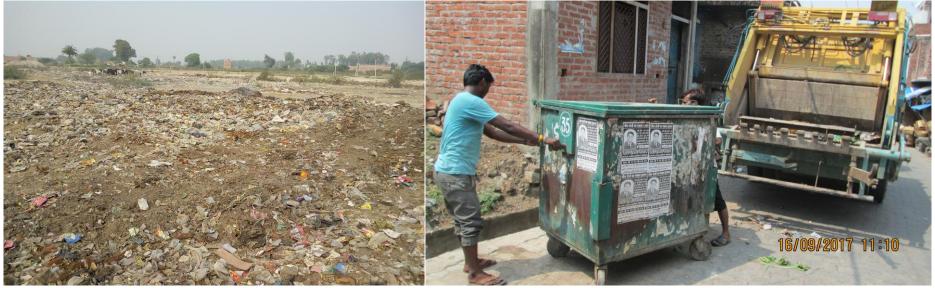

## Present Condition

At the waste collected is dumped at a demarcated low lying empty land in Daroga Bagh ward no 25 (as seen in the pic below). **100% of the collected city waste(non-biodegradable) at present is transported to the site.** 