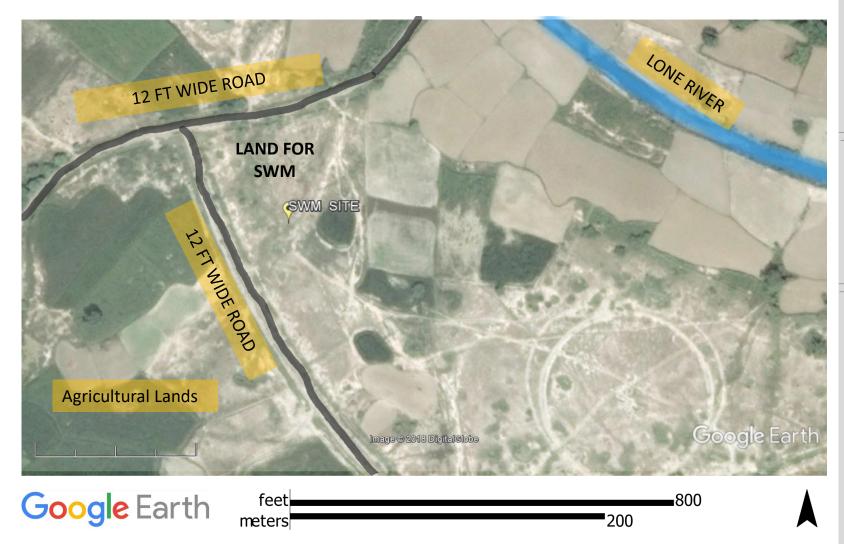

### LAND AVAILABILITY FOR UNNAO NPP

## Site Location Map

The Land available for SWM is around 4.3 km from the city. The Land at present is a vacant land and few architectural lands surround the area. The nearest habitation, Janki Kheda village is around 500m (0.5 km) from the site. River Lone flows around 400m(0.4 km) from the site.

## Site Accessibility

### LAND AVAILABILITY FOR UNNAO NPP

The roads connecting the city to the site is a collector road and a village road , the earlier originating from a sub arterial road and crosses the Kanpur Lucknow Bypass. The route also crosses a railway line, around 2 km from the city.

### ROADS CONNECTING SITE TO CITY

- Sub Arterial Road
- Collector Road

#### SITE ACCESSIBILTY

 12 Ft Roads are surrounding the Site on adjacent sides.

### REMARKS

- The Site is accessible on 2 sides.
- Thus the vehicular movements can be efficiently designed keeping the circulation through entry from one side and exit from the other. Thus would reduce any congestion on roads.