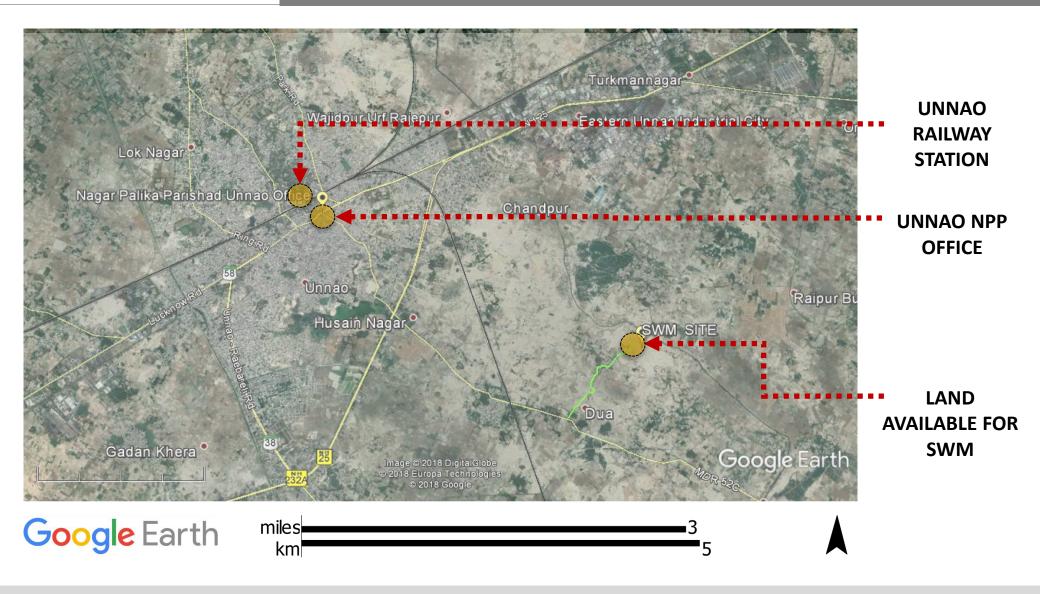

### LAND AVAILABILITY FOR UNNAO NPP

## Site Location Map

The Land available for SWM is around 4.3 km from the city. The Land at present is a vacant land and few architectural lands surround the area. The nearest habitation, Janki Kheda village is around 500m (0.5 km) from the site. River Lone flows around 400m(0.4 km) from the site.