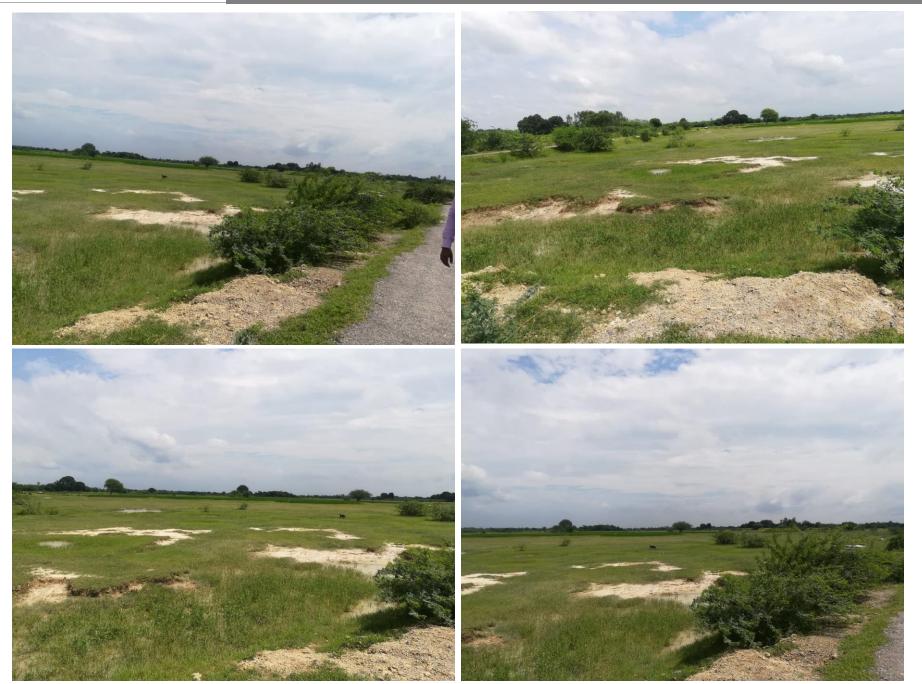

# Site Photographs

## Present Condition

At the waste collected is dumped at a demarcated low lying empty land in Daroga Bagh ward no 25 (as seen in the pic below). **100% of the collected city waste(non-biodegradable) at present is transported to the site.** 