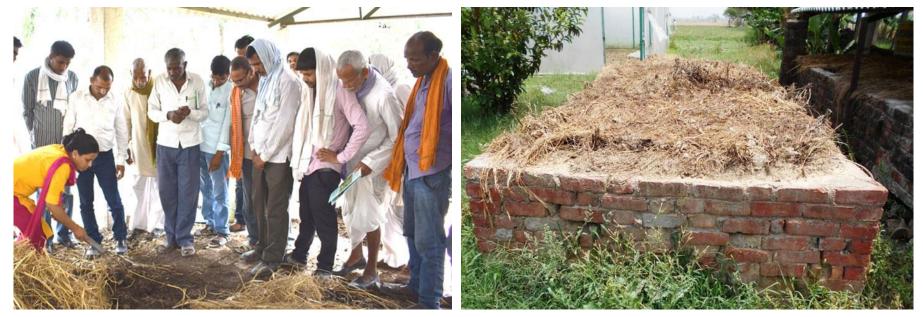

At present Composting is carried out frequently at Unnao by Compost pit, in parks, households, and vacant grounds at weekly basis .For example, at Chandrashekhar Azad Park, Unnao. 100% of total biodegradable city waste is processed by this process itself. Other process for disposal includes: NADEP Pits.

Composting By Compost Pit in Unnao

NADEP Pit in Unnao

अधिशासी अधकारी नगर पालिका परिषद, उन्नाव।